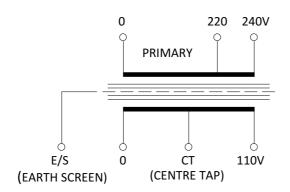

## SINGLE PHASE TRANSFORMER WIRING DIAGRAM CENTRE TAPPED SECONDARY

NOTE: 220/240V PRIMARY VOLTAGE AND 110V SECONDARY VOLTAGE RANGES ARE SHOWN FOR GUIDANCE PURPOSES ONLY, CONNECTION INFORMATION IS ALSO VALID FOR OTHER PRIMARY VOLTAGE AND SECONDARY VOLTAGE COMBINATIONS.

## SHOWN BELOW ARE THE THREE CORRECT WAYS IN WHICH THE SECONDARY TERMINALS MAY BE CONNECTED

IF BOTH LINES ARE EARTH FREE THEN CONNECT TERMINALS AS SHOWN BELOW. EARTHING OF THE CENTRE TAP IS OPTIONAL

IF EITHER OF THE LOAD LINES ARE EARTHED THEN HE CENTRE TAP MUST NOT BE EARTH.