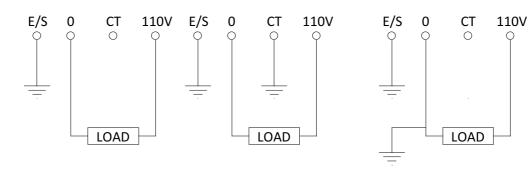

## SHOWN BELOW ARE THE THREE CORRECT WAYS IN WHICH THE SECONDARY TERMINALS MAY BE CONNECTED

IF BOTH LINES ARE EARTH FREE THEN CONNECT TERMINALS AS SHOWN BELOW. EARTHING OF THE CENTRE TAP IS OPTIONAL

IF EITHER OF THE LOAD LINES ARE EARTHED THEN HE CENTRE TAP MUST NOT BE EARTH.

THE EARTH SCREEN (E/S) TERMINAL CAN ALWAYS BE SAFELY TAKEN TO EARTH

Disclaimer: We have taken all reasonable care to ensure that this information is accurate on the stated issue date or last modification. The company takes no responsibility for the consequences of error or for any loss or damage suffered by users of any of the information published on any of these pages, and such information does not form any basis of a contract with readers or users of it.